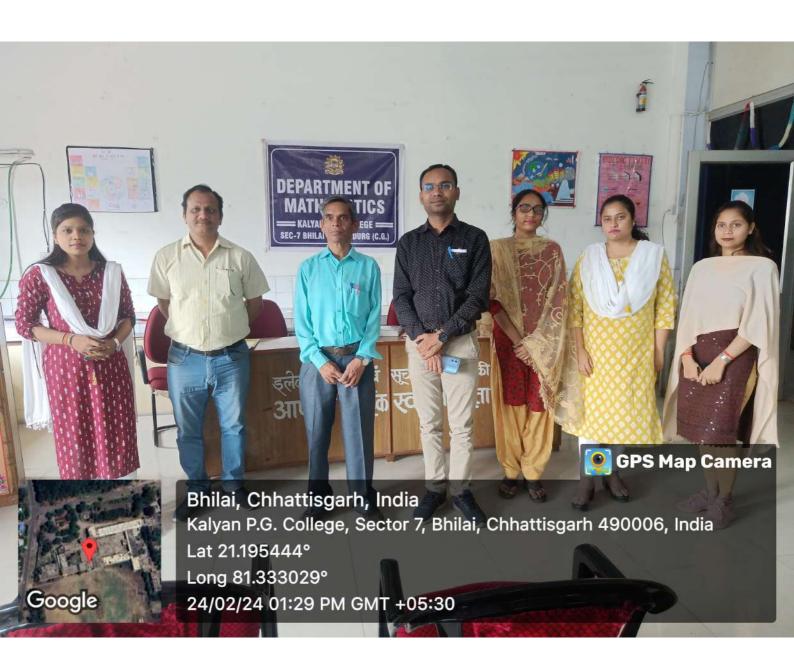

के साथ साथ छात्र-छात्राएं ऑनलाइन के माध्यम से इस व्याख्यान का लाभ उठाया। कार्यक्रम में विभाग के विभागाध्यक्ष डॉ एमपी गोस्वामी, सहा प्राध्यापक अविनाश तिवारी, कुमारी चेतना गौर, कु नेहा सिंह, कु श्रद्धा साहू, कु यामिनी वैष्णव शामिल थे। कार्यक्रम का संचालन डॉ एमपी गोस्वामी ने एवं आभार अविनाश तिवारी ने किया।