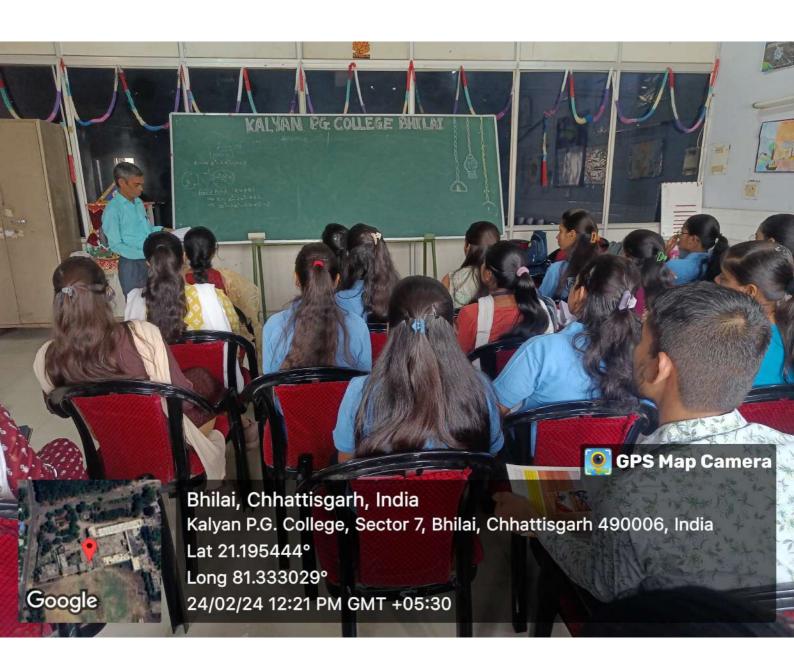

# अतिथि व्याख्यान का आयोजन

हरिमूमि न्यूज 🕪 दुर्ग

एमओयू के अंतर्गत कल्याण महाविद्यालय भिलाई के गणित विभाग एवं शासकीय महाविद्यालय पाटन के गणित विभाग के मध्य स्थापित एमओयू के अंतर्गत अतिथि व्याख्यान का आयोजन किया गया। मुख्य वक्ता के रूप में शासकीय महाविद्यालय पाटन के गणित विभाग के विभागाध्यक्ष डॉ आरके वर्मा उपस्थित थे। उन्होंने अपने व्याख्यान में फिक्स पॉइंट थ्योरम एवं उनका एप्लीकेशन तथा फिक्स पॉइंट की उपयोगिता को समझाया। एमएससी चतुर्थ एवं द्वितीय सेमेस्टर के छात्रों की उपस्थित

के साथ साथ छात्र-छात्राएं ऑनलाइन के माध्यम से इस व्याख्यान का लाभ उठाया। कार्यक्रम में विभाग के विभागाध्यक्ष डॉ एमपी गोस्वामी, सहा प्राध्यापक अविनाश तिवारी, कुमारी चेतना गौर, कु नेहा सिंह, कु श्रद्धा साहू, कु यामिनी वैष्णव शामिल थे। कार्यक्रम का संचालन डॉ एमपी गोस्वामी ने एवं आभार अविनाश तिवारी ने किया।