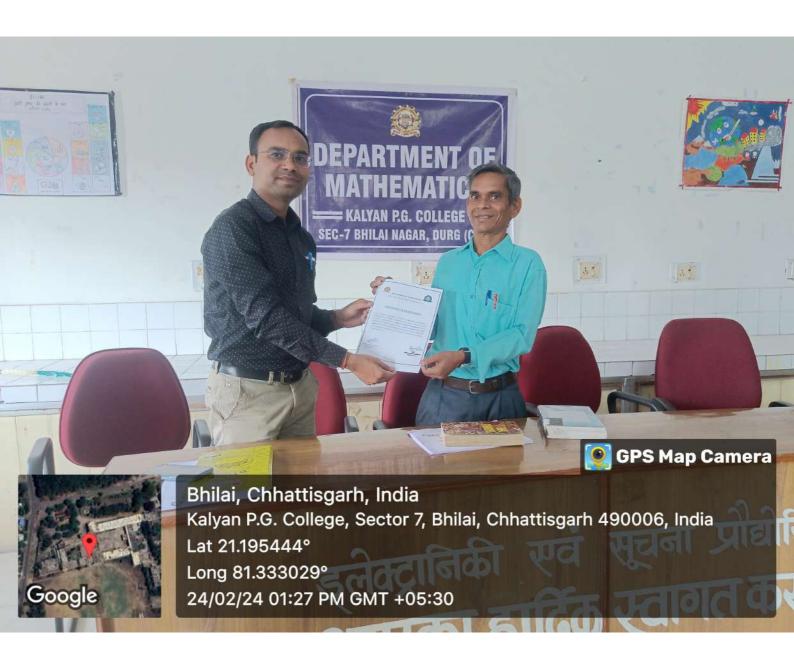

Subject: - Invitation to deliver a guest lecture under the MoU.

Respected Sir,

This is to put to you that Department Of Mathematics, Kalyan P. G. College, Bhilai Nagar cordially invite you to deliver a guest lecture on "Fixed Point theory and Applications" on 24/02/2024, 12:00 pm for MSc Students under the MoU.

## CERTIFICATE OF APPRECIATION

This certificate is presented to Dr. R. K. Verma (Head, Department of Mathematics, Govt. Chandulal Chandrakar Art and Science College, Patan, Durg (C.G.)) for a guest lecture on "Fixed Point theory and Applications" dated 24/02/2024 to fulfill the scheme of faculty / student exchange program under the MoU between Department of Mathematics, Kalyan PG College, Bhilai Nagar and Department of Mathematics, Govt. Chandulal Chandrakar Art and Science College, Patan, Durg.

# अतिथि व्याख्यान का आयोजन

हरिमूमि न्यूज 🕪 दुर्ग

एमओयू के अंतर्गत कल्याण महाविद्यालय भिलाई के गणित विभाग एवं शासकीय महाविद्यालय पाटन के गणित विभाग के मध्य स्थापित एमओयू के अंतर्गत अतिथि व्याख्यान का आयोजन किया गया। मुख्य वक्ता के रूप में शासकीय महाविद्यालय पाटन के गणित विभाग के विभागाध्यक्ष डॉ आरके वर्मा उपस्थित थे। उन्होंने अपने व्याख्यान में फिक्स पॉइंट थ्योरम एवं उनका एप्लीकेशन तथा फिक्स पॉइंट की उपयोगिता को समझाया। एमएससी चतुर्थ एवं द्वितीय सेमेस्टर के छात्रों की उपस्थित