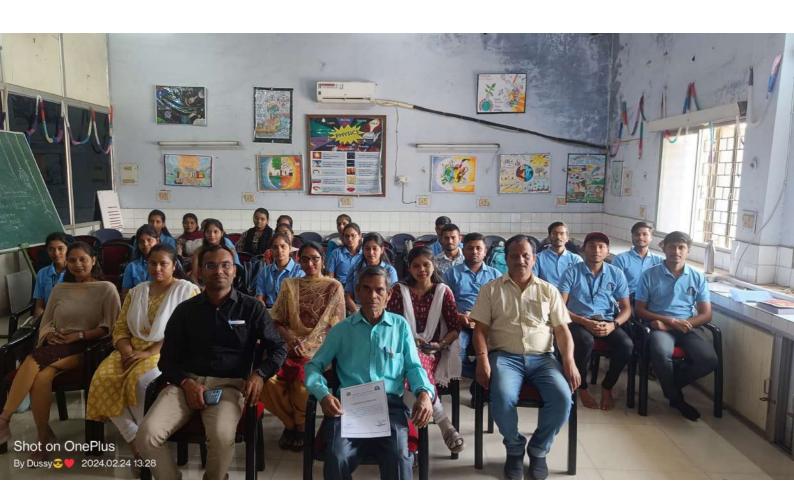

# अतिथि व्याख्यान का आयोजन

हरिमूमि न्यूज 🕪 दुर्ग

एमओयू के अंतर्गत कल्याण महाविद्यालय भिलाई के गणित विभाग एवं शासकीय महाविद्यालय पाटन के गणित विभाग के मध्य स्थापित एमओयू के अंतर्गत अतिथि व्याख्यान का आयोजन किया गया। मुख्य वक्ता के रूप में शासकीय महाविद्यालय पाटन के गणित विभाग के विभागाध्यक्ष डॉ आरके वर्मा उपस्थित थे। उन्होंने अपने व्याख्यान में फिक्स पॉइंट थ्योरम एवं उनका एप्लीकेशन तथा फिक्स पॉइंट की उपयोगिता को समझाया। एमएससी चतुर्थ एवं द्वितीय सेमेस्टर के छात्रों की उपस्थित

के साथ साथ छात्र-छात्राएं ऑनलाइन के माध्यम से इस व्याख्यान का लाभ उठाया। कार्यक्रम में विभाग के विभागाध्यक्ष डॉ एमपी गोस्वामी, सहा प्राध्यापक अविनाश तिवारी, कुमारी चेतना गौर, कु नेहा सिंह, कु श्रद्धा साहू, कु यामिनी वैष्णव शामिल थे। कार्यक्रम का संचालन डॉ एमपी गोस्वामी ने एवं आभार अविनाश तिवारी ने किया।