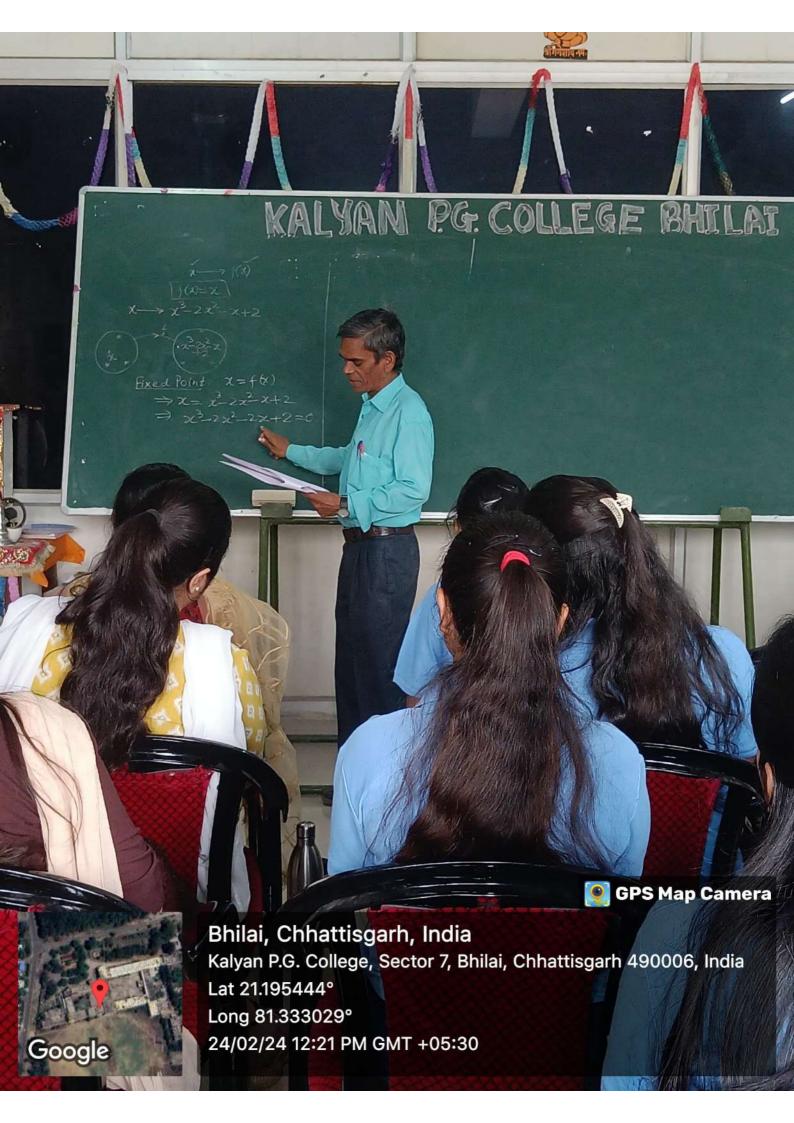

Subject: - Invitation to deliver a guest lecture under the MoU.

Respected Sir,

This is to put to you that Department Of Mathematics, Kalyan P. G. College, Bhilai Nagar cordially invite you to deliver a guest lecture on "Fixed Point theory and Applications" on 24/02/2024, 12:00 pm for MSc Students under the MoU.

## CERTIFICATE OF APPRECIATION

This certificate is presented to Dr. R. K. Verma (Head, Department of Mathematics, Govt. Chandulal Chandrakar Art and Science College, Patan, Durg (C.G.)) for a guest lecture on "Fixed Point theory and Applications" dated 24/02/2024 to fulfill the scheme of faculty / student exchange program under the MoU between Department of Mathematics, Kalyan PG College, Bhilai Nagar and Department of Mathematics, Govt. Chandulal Chandrakar Art and Science College, Patan, Durg.

# अतिथि व्याख्यान का आयोजन

हरिमूमि न्यूज 🕪 दुर्ग

एमओयू के अंतर्गत कल्याण महाविद्यालय भिलाई के गणित विभाग एवं शासकीय महाविद्यालय पाटन के गणित विभाग के मध्य स्थापित एमओयू के अंतर्गत अतिथि व्याख्यान का आयोजन किया गया। मुख्य वक्ता के रूप में शासकीय महाविद्यालय पाटन के गणित विभाग के विभागाध्यक्ष डॉ आरके वर्मा उपस्थित थे। उन्होंने अपने व्याख्यान में फिक्स पॉइंट थ्योरम एवं उनका एप्लीकेशन तथा फिक्स पॉइंट की उपयोगिता को समझाया। एमएससी चतुर्थ एवं द्वितीय सेमेस्टर के छात्रों की उपस्थित